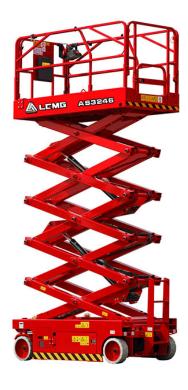

## **AS3246**

- Hydraulic machines are the most affordable option
- Top-of-the-line hydraulic systems make these machines run smoothly
- Tough, reliable, and built to last
- Specifically designed ridges in the swing-out trays catch possible drips

| Description                         | AS3246           |
|-------------------------------------|------------------|
| Platform Capacity                   | 705 lbs          |
| Platform Occupants (Indoor/Outdoor) | 2/1              |
| Platform Height                     | 32'              |
| Machine Length                      | 8' 1"            |
| Machine Width                       | 3' 11"           |
| Machine Height - Rails Up           | 8'               |
| Machine Height - Rails Down         | 6' 1"            |
| Platform Extension                  | 3'               |
| Capacity On Deck Extension          | 265 lbs          |
| Drive Speed (Lowered)               | 1.9 mph          |
| Drive Speed (Elevated)              | 0.5 mph          |
| Lift Time                           | 62 secs          |
| Lower Time                          | 48 secs          |
| Gradeability                        | 25%              |
| Max. Slope                          | 2° / 3°          |
| Amp Hours                           | (4) 6 V x 240 Ah |
| Maximum Ground Bearing Pressure     | 174 psi          |
| Turning Radius (Inside / Outside)   | 1' 1" / 7' 6"    |
| Ground Clearance                    | 3' 9"            |
| Machine Weight                      | 6,614 lbs        |